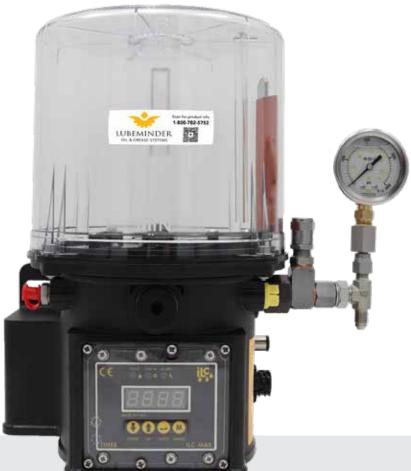

## **ELECTRIC**GREASE PUMP

# ENHANCE OPERATIONS

The LubeMinder® Electric Greasing System offers three different sizes to ensure the best fit is lubricating vital components in your equipment. Our system efficiently distributes grease to high-friction points, and the availability of multiple outlets guarantee correct discharge for each point; ideal for auto grease lubrication in industrial machines. With one electric grease pump, the progressive system can automate the centralization of over 300 greasing points.

## **FEATURES & BENEFITS**

- Extend life of bearings, bushings, pins, & gears by 2-3x
- More than 300 points lubricated with one pump
- Powered by an electric motor; internal rotating cam can actuate up to 3 pump elements
- Sustain positive pressure to flush out contaminants
- Lengthens time between maintenance intervals
- Operates intemittently or continuously
- Custom designed system
- Made in the USA