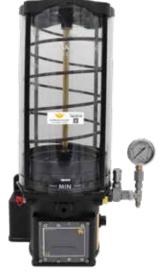

## **ELECTRIC**GREASE PUMP

# ENHANCE OPERATIONS

The LubeMinder® Electric Greasing System offers three different sizes to ensure the best fit is lubricating vital components in your equipment. Our system efficiently distributes grease to high-friction points, and the availability of multiple outlets guarantee correct discharge for each point; ideal for auto grease lubrication in industrial machines. With one electric grease pump, the progressive system can automate the centralization of over 300 greasing points.

## TYPICAL APPLICATIONS

- Industrial Machines
- Agricultural Machines
- Mobile Equipment
- Concrete
- And more

4 LB / 2 KG

8 LB / 4 KG

17 LB / 8 KG