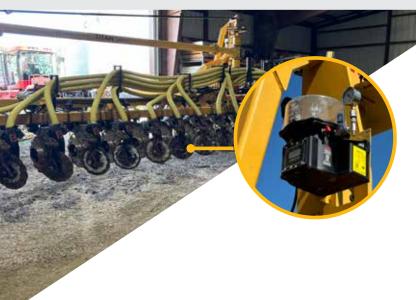

# ENHANCE OPERATIONS

The LubeMinder® Electric Greasing System offers three different sizes to ensure the best fit is lubricating vital components in your equipment. Our system efficiently distributes grease to high-friction points, and the availability of multiple outlets guarantee correct discharge for each point; ideal for auto grease lubrication in industrial machines. With one electric grease pump, the progressive system can automate the centralization of over 300 greasing points.

## TYPICAL APPLICATIONS

- Industrial Machines
- Agricultural Machines
- Mobile Equipment
- Concrete
- And more

4 LB / 2 KG

8 LB / 4 KG

17 LB / 8 KG