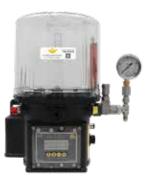

## **ELECTRIC**GREASE PUMP

# ENHANCE OPERATIONS

The LubeMinder® Electric Greasing System offers three different sizes to ensure the best fit is lubricating vital components in your equipment. Our system efficiently distributes grease to high-friction points, and the availability of multiple outlets guarantee correct discharge for each point; ideal for auto grease lubrication in industrial machines. With one electric grease pump, the progressive system can automate the centralization of over 300 greasing points.

## TYPICAL APPLICATIONS

- Industrial Machines
- Agricultural Machines
- Mobile Equipment
- Concrete
- And more

4 LB / 2 KG

8 LB / 4 KG

17 LB / 8 KG