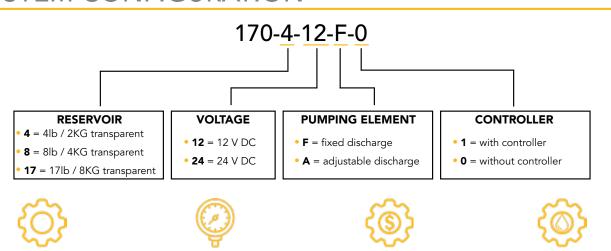

### SYSTEM CONFIGURATION

**INCREASE LIFE** 

PREVENT FRICTION

PREVENT CONTAMINATION

SAVE ON LABOR