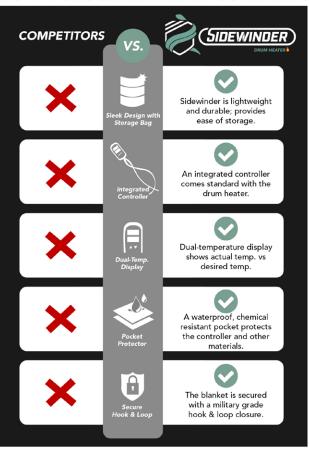

## **HOW DOES SIDEWINDER COMPARE?**

The Sidewinder Drum Heater is made of a rugged poly-vinyl coated nylon outer shell, and high-density polyethylene foam, to keep the warmth in, and the cold out. The proprietary heating element is infused into a rugged foil, giving the blanket a sleek profile allowing for ease of install, roll up and storage. The blanket also comes with a storage bag to the keep the product clean and sharp.

## Features & Benefits:

- · Lightweight; easy to install & store
- Integrated temperature controller to adjust and montior heat
- Storage pocket to protect controller from damage
- Hook & loop closure, with straps/ buckles

#### **EASY INSTALL**

Military grade Hook & Loop closure with snap buckles makes for an easy and sturdy install.