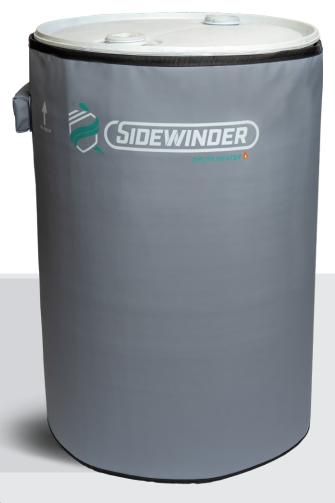

## SIDEWINDER DRUM HEATER

Sidewinder's newly designed drum heater offers multiple features with the user in mind. The blanket is designed to apply heat where the liquid is no matter how full the drum. With an integrated temperature sensor, you can set and monitor your temperatures making sure the blanket is at your desired warmth. The controller is attached to a tether and comes with a clear-window pocket providing security to the user. With Sidewinder, you can count on full coverage consistency.

The Sidewinder Drum Heater is made of a rugged poly-vinyl coated nylon outer shell, and high-density polyethylene foam, to keep the warmth in, and the cold out. The proprietary heating element is infused into a rugged foil, giving the blanket a sleek profile allowing for ease of install, roll up and storage. The blanket also comes with a storage bag to the keep the product clean and sharp.

## Features & Benefits:

- · Lightweight; easy to install & store
- Integrated temperature controller to adjust and montior heat
- Storage pocket to protect controller from damage
- Hook & loop closure, with straps/ buckles