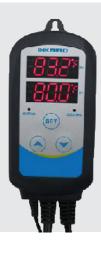

#### **OPTIMIZED FOR OPERATION**

The programmable controller offers the operator full control of temperature settings.

## **PRODUCT SPECS**

| Description:       | Insulated Blanket with Heating Element |  |  |
|--------------------|----------------------------------------|--|--|
| Closure:           | Military Grade Hook & Loop             |  |  |
| Coating:           | PVC                                    |  |  |
| Temperature Range: | Up to 140°F (60°C)                     |  |  |
| Thermostat:        | Inkbird w Dual Temp Display            |  |  |
| Power:             | 120V                                   |  |  |