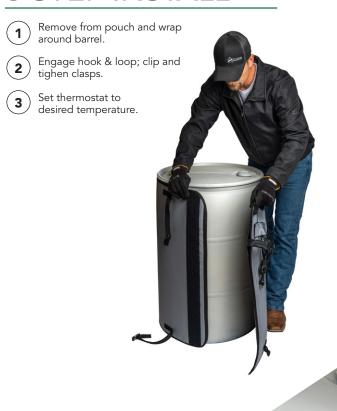

Integrated temperature controller to adjust and montior heat
- Storage pocket to protect controller from damage
- Hook & loop closure, with straps/ buckles





FOR MORE INFORMATION ON SIDEWINDER

## SIDEWINDER DRUM HEATER





## **PRODUCT SPECS**

| Description:       | Insulated Blanket with Heating Element |  |  |
|--------------------|----------------------------------------|--|--|
| Closure:           | Military Grade Hook & Loop             |  |  |
| Coating:           | PVC                                    |  |  |
| Temperature Range: | Up to 140°F (60°C)                     |  |  |
| Thermostat:        | Inkbird w Dual Temp Display            |  |  |
| Power:             | 120V                                   |  |  |

## **HOW DOES SIDEWINDER COMPARE?**



## 3-STEP INSTALL



# SIZING & ORDERING INFORMATION

### DRUM HEATER

| PART NUMBER | DESCRIPTION           | HEIGHT | CIRCUMFERENCE |
|-------------|-----------------------|--------|---------------|
| SDH-055-120 | Insulated Drum Heater | 34"    | 79 ¾"         |