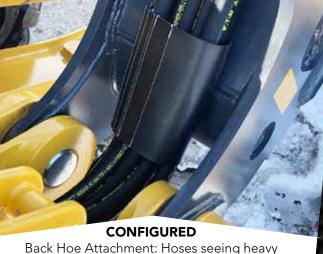

#### **CONFIGURED**

Combine Grain Head Attachment: Axillary hose sleeve with internal straps prevents hoses from dangling around the drive wheels.

abrasion and pinch points are bundled and secured with internal grip straps.