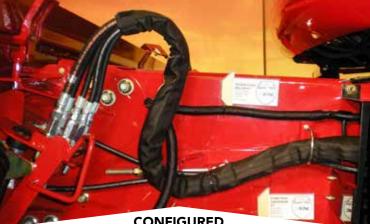

#### **CONFIGURED**

Combine Grain Head Attachment: Axillary hose sleeve with internal straps prevents hoses from dangling around the drive wheels.

abrasion and pinch points are bundled and secured with internal grip straps.