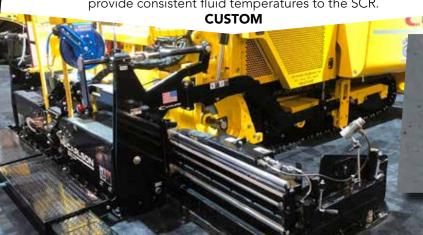

#### **CUSTOM**

Commercial Paving Equipment: DEF tanks are located in tight and temperature sensitive areas. Python's DEF tank cover design will help provide consistent fluid temperatures to the SCR.