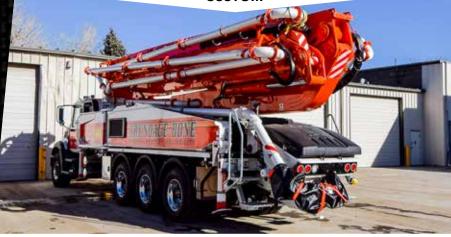

insulated cover helps to maintain consistent fluid temperatures to eliminate costly down time.

Concrete Pump Safety Cover: The concrete industry has recognized that safety is a must. The widely recognized Python Cover helps contain slurry and protect operators during pipe bursts.