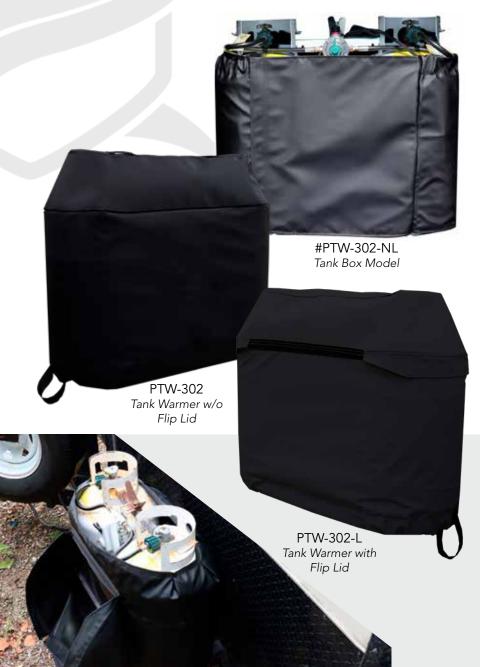

#### **CHOOSE YOUR FIT**

- **PTW-302** is a one-piece full cover with heating elements. Designed to replace the plastic shroud.
- PTW-302-L is a one-piece full cover with a flip lid for easy access to the regulator. Also includes heating elements and is designed to replaced the plastic shroud.
- PTW-302-NL has a wrap-around design for tanks located inside tank boxes. A heating element inside the cover will keep the tanks warm during operation.

#### SIZING & ORDERING INFORMATION

| PART<br>NUMBER | DESCRIPTION                                    | WEIGHT | DIMENSIONS     |
|----------------|------------------------------------------------|--------|----------------|
| PTW-302        | Dual 30-pound Propane Tank Warmer              | 4 lbs  | 36" × 24" × 8" |
| PTW-302-L      | Dual 30-pound Propane Tank Warmer w/ Lid       | 4 lbs  | 36" x 24" x 8" |
| PTW-302-NL     | Dual 30-pound Propane Tank Warmer for Tank box | 4 lbs  | 22" x 10" x 9" |