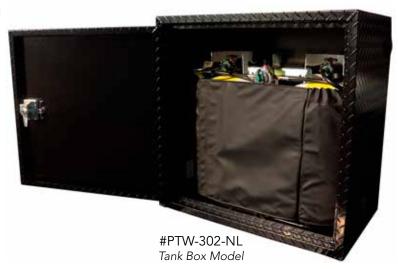

#### **CHOOSE YOUR FIT**

- **PTW-302** is a one-piece full cover with heating elements. Designed to replace the plastic shroud.
- PTW-302-L is a one-piece full cover with a flip lid for easy access to the regulator. Also includes heating elements and is designed to replaced the plastic shroud.
- PTW-302-NL has a wrap-around design for tanks located inside tank boxes. A heating element inside the cover will keep the tanks warm during operation.