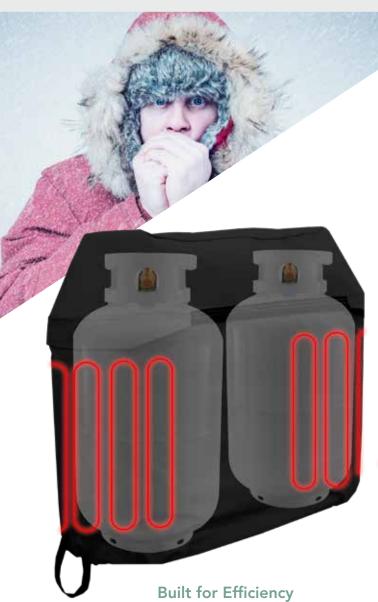

#### ADD PROTECTION + EFFICIENCY

The Dual Propane Tank Warmer is not only a cover to protect your tanks and regulator from road grime, but is also equipped with a heating element. The heating element hugs the tanks, providing optimal warmth to the propane and the area around the tanks. Warm propane will keep the regulator from freezing and provide a cleaner burn for appliances.

#### **PROPANE TANK WARMER**

The tank warmers have elements sewn into the sides of the covers to apply heat directly to the tanks where the covers make contact.